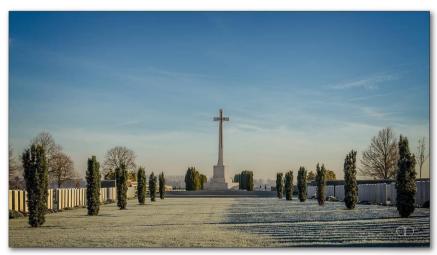

Eric Carpenter Turner is buried at Enclosure 2.IV.C in Bedford House Cemetery

There is a memorial plaque in St Mary's Church, on the south side of the Chancel, erected by his family. His name is shown as Turner, as opposed to Carpenter Turner, on the Overton War Memorial.