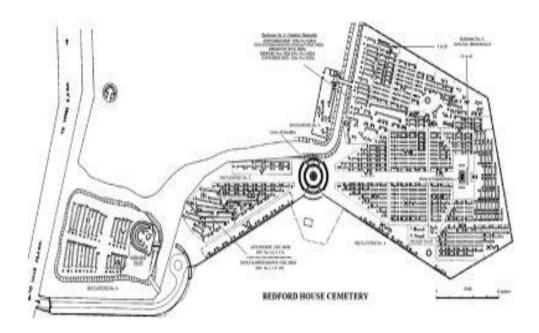

Eric Carpenter Turner is buried at Enclosure 2.IV.C in Bedford House Cemetery

There is a memorial plaque in St Mary's Church, on the south side of the Chancel, erected by his family. His name is shown as Turner, as opposed to Carpenter Turner, on the Overton War Memorial.