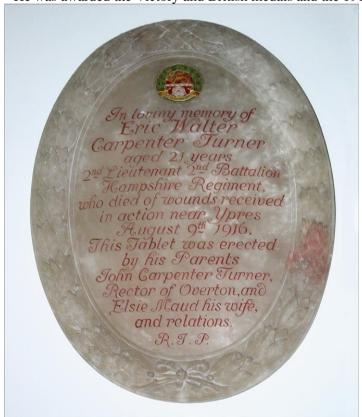

Eric Carpenter Turner is buried at Enclosure 2.IV.C in Bedford House Cemetery

There is a memorial plaque in St Mary's Church, on the south side of the Chancel, erected by his family. His name is shown as Turner, as opposed to Carpenter Turner, on the Overton War Memorial.